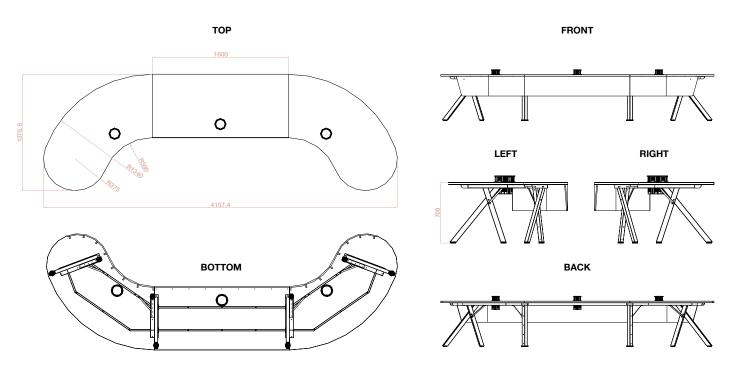

| TABLE DIMENSIONS 6 PERSON     | 4157.4 (L) x 1376.6 (D) x 700 (H) mm                                                                                                                                                                                              |
|-------------------------------|-----------------------------------------------------------------------------------------------------------------------------------------------------------------------------------------------------------------------------------|
| TABLE DIMENSIONS 4 PERSON     | 2557.4 x (L) x 1376.6 (D) x 700 (H) mm                                                                                                                                                                                            |
| TABLE WEIGHT                  | 97.8 kg                                                                                                                                                                                                                           |
| PACKED DIMENSION              | Box 1) 1618 x 634 x 120 mm Box 2) 1750 x 900 x 90 mm Box 3) 1650 x 800 x 65 mm Box 4) 1630 x 320 x 50 mm Box 5) x3 - 180 x 180 x 200 mm                                                                                           |
| PACKED WEIGHT                 | 106.4 kg                                                                                                                                                                                                                          |
| FINISH, COLOUR & CONSTRUCTION | Black and Oak powder coat steel, white melamine MDF, polyester acoustic felt                                                                                                                                                      |
| FEATURES                      | Includes 3 x multi-function power pop-ups, acoustic felt modesty panel, cable managment                                                                                                                                           |
| POWER POP UPS                 | Above Desk Inputs  2 x AU plug (Looks like may take US also)  2 x LAN  1 x USB A (3.1A)  1 x USB C (15W and 20W PD)  1 x Wireless charge (15W)  Below Desk Inputs  1 x AU plug  PD = Power Delivery used by Apple for fast charge |

### **6 PERSON:**