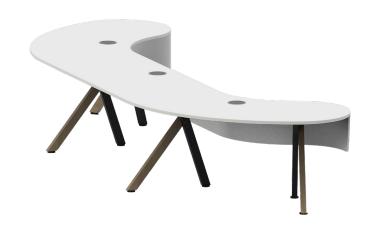

# karter. SIGNATURE TABLE

SPECIFICATIONS SKU: KST

Exemplifying originality, the Signature Table is a tactile masterpiece including 'Synergy' dual oak and black legs, paired with a refined grey felt modesty panel. Comprising three distinct table top parts – two gracefully curved ends and a center segment – it allows flexible arrangements. Use all three sections for 6-8 people or just two for a cozy 4-6 seating. Additionally, each part features a pop-up unit for easy access to power, data, and charging, alongside smart cable management. A true embodiment of adaptability and craftsmanship, the Signature Table harmoniously merges aesthetics and functionality.

| TABLE DIMENSIONS 6 PERSON     | 4157.4 (L) x 1376.6 (D) x 700 (H) mm                                                                                                                                                                                              |
|-------------------------------|-----------------------------------------------------------------------------------------------------------------------------------------------------------------------------------------------------------------------------------|
| TABLE DIMENSIONS 4 PERSON     | 2557.4 x (L) x 1376.6 (D) x 700 (H) mm                                                                                                                                                                                            |
| TABLE WEIGHT                  | 97.8 kg                                                                                                                                                                                                                           |
| PACKED DIMENSION              | Box 1) 1618 x 634 x 120 mm Box 2) 1750 x 900 x 90 mm Box 3) 1650 x 800 x 65 mm Box 4) 1630 x 320 x 50 mm Box 5) x3 - 180 x 180 x 200 mm                                                                                           |
| PACKED WEIGHT                 | 106.4 kg                                                                                                                                                                                                                          |
| FINISH, COLOUR & CONSTRUCTION | Black and Oak powder coat steel, white melamine MDF, polyester acoustic felt                                                                                                                                                      |
| FEATURES                      | Includes 3 x multi-function power pop-ups, acoustic felt modesty panel, cable managment                                                                                                                                           |
| POWER POP UPS                 | Above Desk Inputs  2 x AU plug (Looks like may take US also)  2 x LAN  1 x USB A (3.1A)  1 x USB C (15W and 20W PD)  1 x Wireless charge (15W)  Below Desk Inputs  1 x AU plug  PD = Power Delivery used by Apple for fast charge |