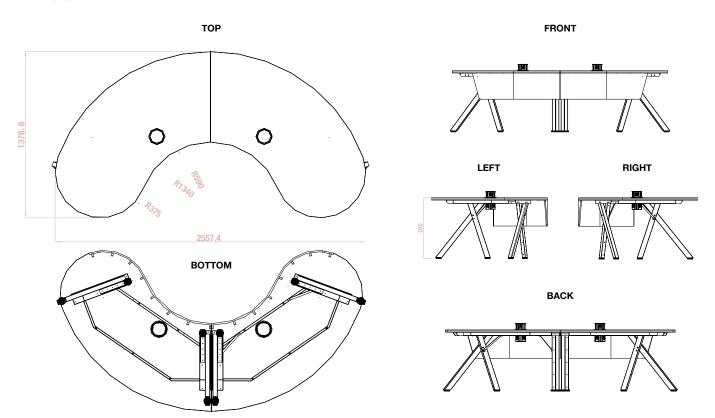

| TABLE DIMENSIONS 6 PERSON     | 4157.4 (L) x 1376.6 (D) x 700 (H) mm                                                                                                                                                                                              |
|-------------------------------|-----------------------------------------------------------------------------------------------------------------------------------------------------------------------------------------------------------------------------------|
| TABLE DIMENSIONS 4 PERSON     | 2557.4 x (L) x 1376.6 (D) x 700 (H) mm                                                                                                                                                                                            |
| TABLE WEIGHT                  | 97.8 kg                                                                                                                                                                                                                           |
| PACKED DIMENSION              | Box 1) 1618 x 634 x 120 mm Box 2) 1750 x 900 x 90 mm Box 3) 1650 x 800 x 65 mm Box 4) 1630 x 320 x 50 mm Box 5) x3 - 180 x 180 x 200 mm                                                                                           |
| PACKED WEIGHT                 | 106.4 kg                                                                                                                                                                                                                          |
| FINISH, COLOUR & CONSTRUCTION | Black and Oak powder coat steel, white melamine MDF, polyester acoustic felt                                                                                                                                                      |
| FEATURES                      | Includes 3 x multi-function power pop-ups, acoustic felt modesty panel, cable managment                                                                                                                                           |
| POWER POP UPS                 | Above Desk Inputs  2 x AU plug (Looks like may take US also)  2 x LAN  1 x USB A (3.1A)  1 x USB C (15W and 20W PD)  1 x Wireless charge (15W)  Below Desk Inputs  1 x AU plug  PD = Power Delivery used by Apple for fast charge |

## **4 PERSON:**